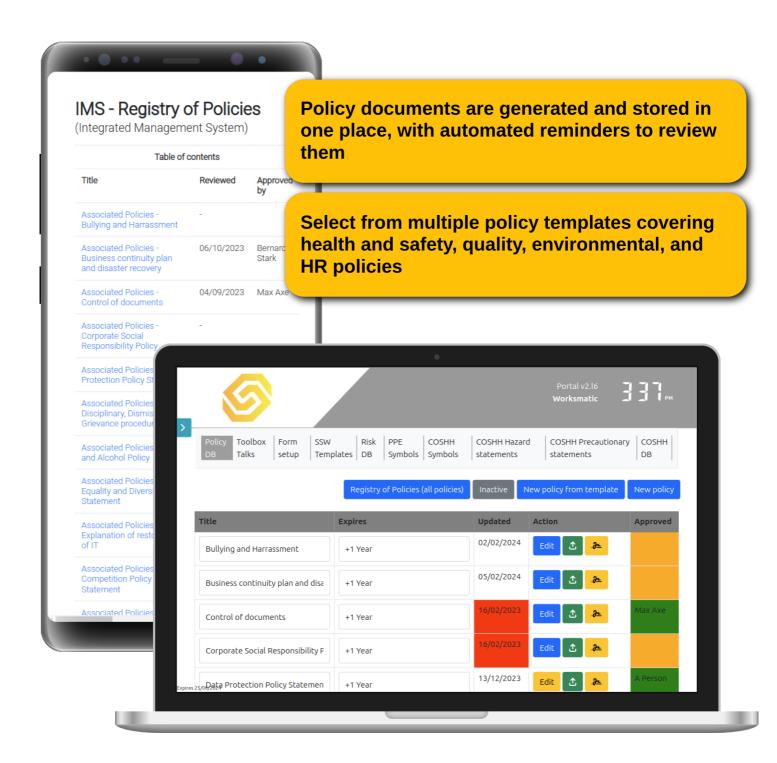

# Company policies database

Policies in the company's integrated management system.