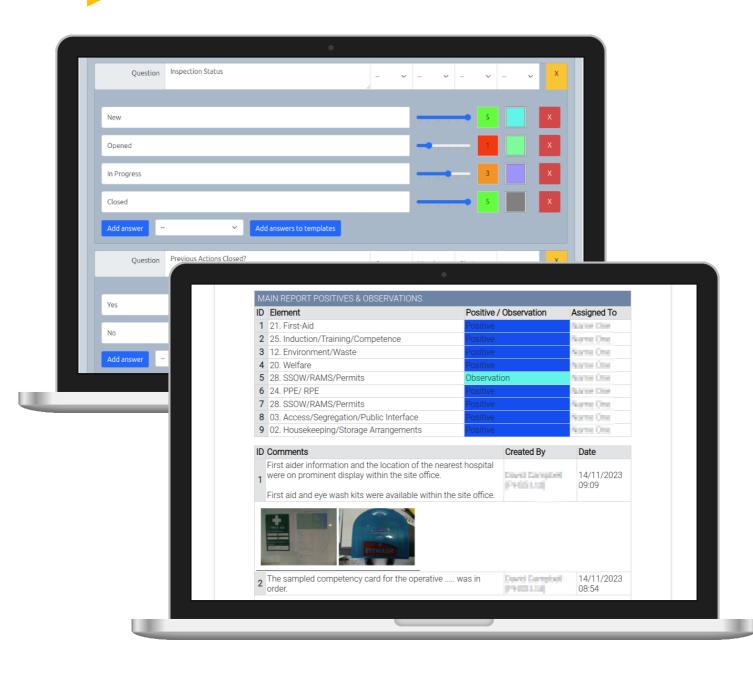

# Site inspections and audits

- Create and complete site inspections and record them on your phone/tablet, adding images, emails, and PDFs to show compliance
- Complete more thorough and formal site audits in the same way