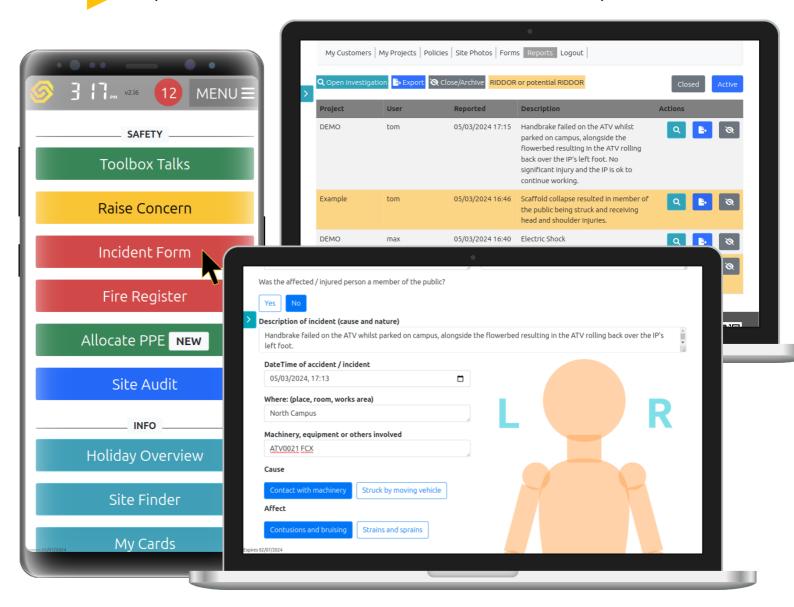

# **Accident reporting**

- Report accidents and incidents from any device and location
- Real-time notifications and visibility of all accidents and incidents
- Complete robust follow-up investigations and monitor trends and statistics
- Export accident overview to PDF or share live links to reports