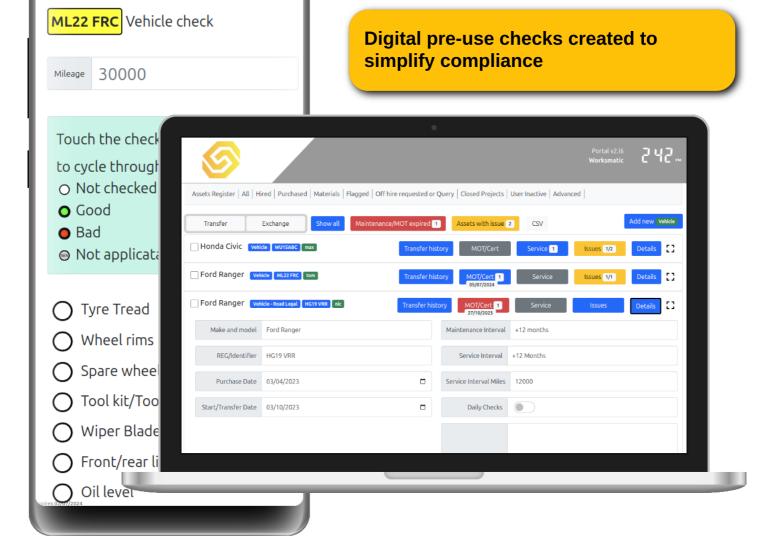

# **Asset management**

- Tools, equipment, plant, materials
- Control of legal documents/certificates

MENU

PPE allocation

12

2:45 PM v2.l6

Single point management of assets, plant and tools. Ability to allocate assets between sites or individuals and to upload and store certificates