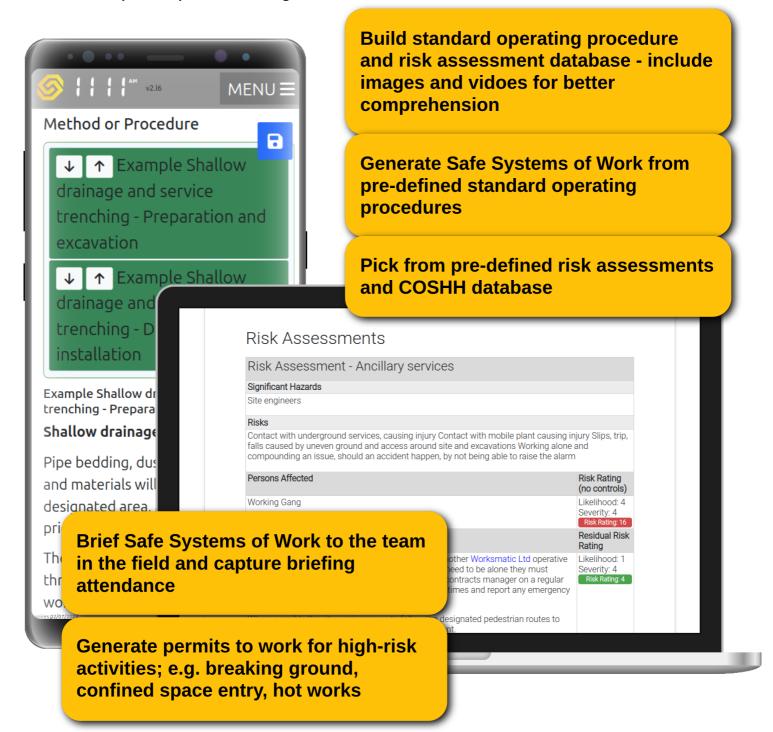

#### **SSoW & RAMS**

Safe System of Works (SSoW) / Risk Assessment Method Statements (RAMS) and Briefing Evidence