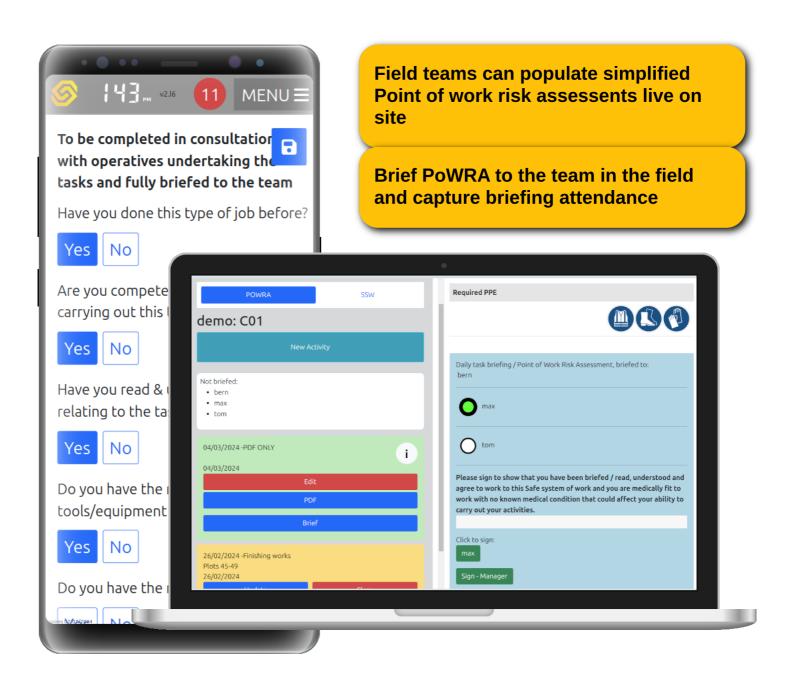

# Point of Work Risk Assessment / Daily brief

Efficiently documenting communication evidence with remote teams